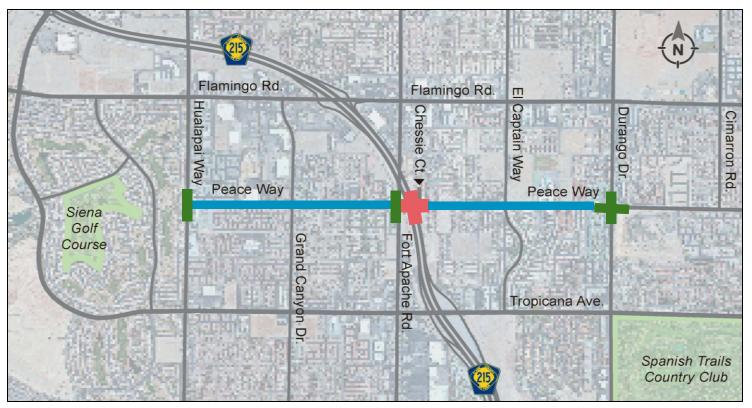

## Traffic Restrictions for the week of April 21 to April 27

- Westbound and Eastbound Peace Way reduced to 1 lane in each direction daily from 6:30 am to 4:30 pm between Durango Drive Chessie Court.
- Westbound and Eastbound Peace Way reduced to 1 lane in each direction daily from 6:30 am to
  4:30 pm between Fort Apache Road and Hualapai Way.
- Intersection of Peace Way and Hualapai Way reduced to 2 lanes in each direction daily from 6:30 am to 4:30 pm.
- Intersection of Peace Way and Fort Apache Road reduced to 2 lanes in each direction daily from 6:30 am to 4:30 pm.
- At the intersection of Peace Way and Durango Drive, Durango Drive will be reduced to 2 lanes in each direction and Peace Way will be reduced to 1 lane in each direction daily from 6:30 am to 4:30 pm.
  - CC215 between Flamingo Road and Tropicana Avenue reduced to 3 lanes in each direction during weekday and weekend daytime hours through summer 2025.